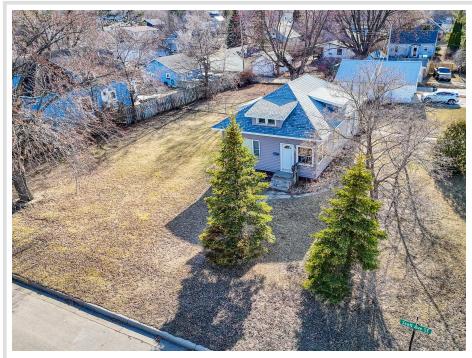

# \$169,700

988 sq ft 2 bedrooms 1 baths

501 Scott Avenue Bemidji MN 56601

Status: Active

## **Description:**

Full of warmth and charm, this well-kept 2-bedroom, 1-bath home offers original hardwood floors, an updated bathroom, and 980 sq ft of comfortable living space, making it move-in ready with room to grow. The lower level offers potential for additional living space, giving you flexibility for a family room, home office, or guest area. Enjoy full amenities such as central air conditioning and an efficient on-demand water heater. The fenced backyard is perfect for pets, gardening, or entertaining, and the detached garage adds storage or parking. Situated on a corner lot in a quiet neighborhood, you're just minutes from parks, downtown Bemidji, Lake Bemidji public access, beaches, Boardwalk- Mini golf and Snack Shack and so many other everyday amenities. Whether you're a first-time buyer, downsizing, or looking for a great investment—this home is full of potential!

#### Additional Details:

| Year Built             | 1917    |
|------------------------|---------|
| Lot Acres              | 0.31    |
| Lot Dimensions         | 100x140 |
| Garage Stalls          | 2       |
| School District        | 31      |
| Taxes                  | \$1,726 |
| Taxes with Assessments | \$1,726 |
| Tax Year               | 2025    |