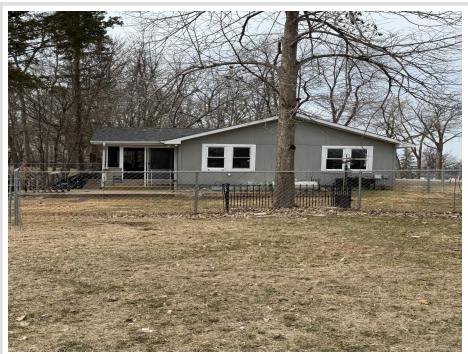

## **Description:**

Rural Dent: Enjoy all that lakes country has to offer. This 2-bedroom, 1-bathroom year-round cabin/home is located on 1.33 acres! The updated kitchen includes the cabinets, Corian countertops and stainless-steel appliances. Enjoy your evenings sitting in the cozy screened in porch! 45x40 area of chain link fencing adjacent to the home. Store all of your toys in the 48x28 shed that includes 2 overhead doors. (12x10 & 15x10). Additional 24x18 detached garage. Property is adjacent to 360 acres of state land and within walking distance of Star Lake! The perfect get away at an affordable price!