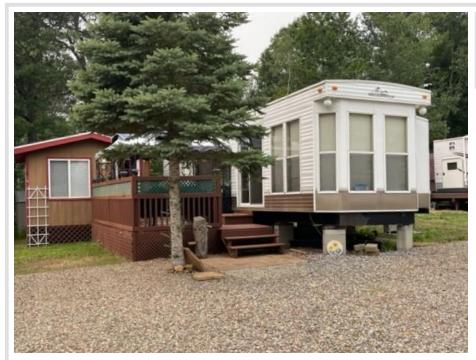

## **Description:**

Very Rare, Private Lot with woods to the back of the Paver Patio. No units behind you! Lots of room for everyone in the 2004 Breckenridge Park Model with 3 sliders and the 12x12 Minnesota Room. What you see all stays! Even the Blackstone Grill, Deck & Patio Furniture, the Shed, and all of its contents. Turn Key! This well-groomed and landscaped property has room for 3 Cars on the River Rock Driveway and still room for the boat. Only minutes from Pelican Lake and Breezy Point Resort amenities, boat dock slips are available 7 days at a time. Whitebirch offers a pool, laundry facilities, picnic shelter, playground, disc Golf, and Pavilion.