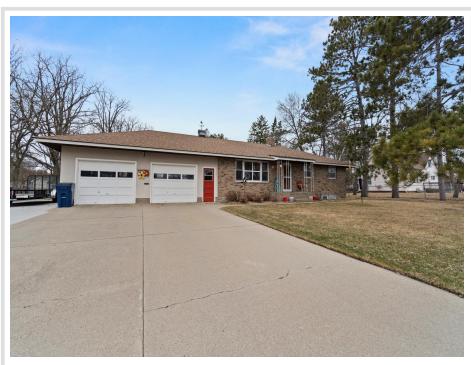

MLS 6702327 Residential

\$304,900

2,464 sq ft 4 bedrooms 3 baths

2717 Calihan Avenue Bemidji MN 56601

Status: Closed

## **Description:**

This beautifully updated home offers comfort, style, and functionality. Featuring a brick and stucco exterior, it includes an oversized attached double garage and a fully fenced backyard. Enjoy outdoor living with a screened back porch, perfect for relaxing or entertaining.

Inside, you'll find a new custom kitchen, new tile and carpet and updated bathrooms. The lower-level family room includes a cozy wood-burning fireplace. With new central air and a location close to schools, shopping, and more—this home checks all the boxes.