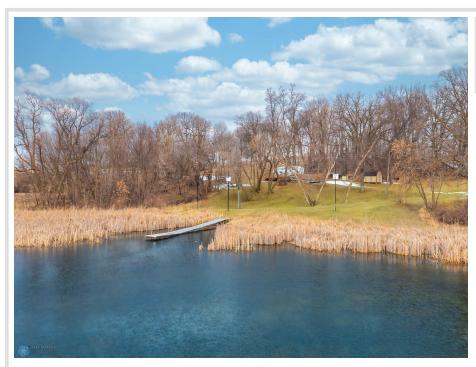

## **Description:**

Do not miss this beautiful and picturesque McDonald Lake Lot. Plentiful in possibilities, it boasts a large lot complete with a deep well, septic system & drain field plus a 200 amp electrical service! The perfect spot to enjoy lake country to the fullest! Plenty of space to build your dream cabin! The lake fish species: black bullhead, black crappie, bluegill, brown bullhead, hybrid sunfish, largemouth bass, northern pike, pumpkinseed, rock bass, walleye, yellow bullhead, yellow perch, common carp, white sucker.