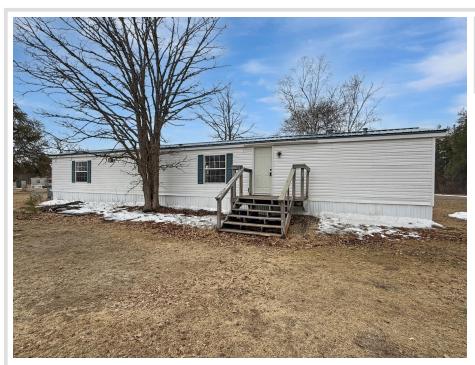

MLS 6702554 Residential

\$57,500

980 sq ft 2 bedrooms 2 baths

6 Betty Way Bemidji MN 56601

Status: Active

## **Description:**

Completely updated two bedroom two bath manufactured home. Very convenient location just west of downtown Bemidji. Easy living with all mowing and snow removal included with your lot rent.