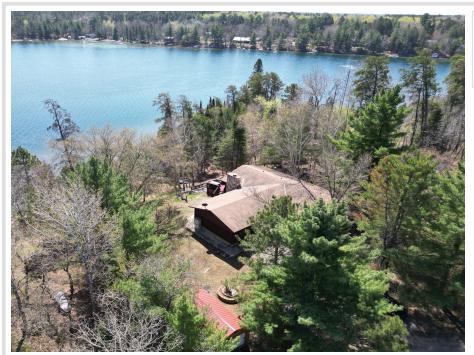

MLS 6702682 Lake Home

\$419,900

2,496 sq ft 2 bedrooms 2 baths

22612 Greenwood Loop Park Rapids MN 56470

Waterfront: Little Sand

Status: Active

## **Description:**

Take a look at this beautiful 2-bedroom, 2-bathroom home situated on Little Sand Lake. Nestled in the lakes area, this property offers the perfect blend of privacy and convenience. Just minutes away from Zorbaz by boat or car you can enjoy delicious food, great entertainment, and stunning lake views right at your doorstep. With ample space indoors and picture perfect views outdoors, this home is perfect for creating lifelong memories. Whether you're looking for a permanent residence or a vacation getaway, this is the place to be! Don't miss your chance to experience lake living at its finest, schedule a showing today!