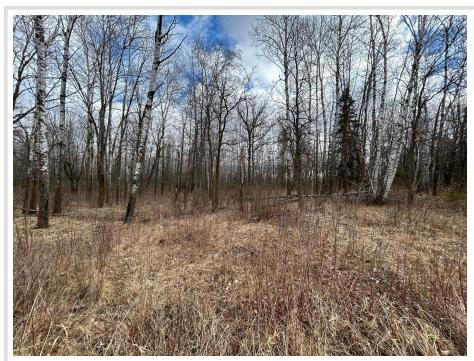

## **Description:**

If you've been searching for your own private slice of the Northwoods, look no further. This 59.3-acre parcel is perfectly located just west of Pine River, Minnesota, in the heart of some of the finest hunting territory the state has to offer. Whether you're pursuing whitetail deer, turkey, grouse, or black bear, this land is your ideal basecamp for adventure. The property is heavily wooded with a beautiful mix of mature hardwoods and evergreens, offering excellent natural cover, diverse terrain, and well-established game trails throughout. It's a true sportsman's paradise, equally suited for bow or rifle hunting.