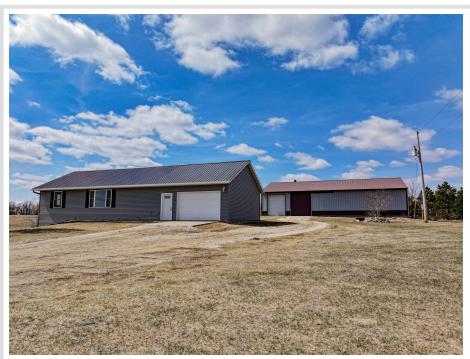

## **Description:**

Welcome to your private slice of paradise! This newer home sits on 50+/- acres and offers a perfect mix of modern updates and peaceful country living. Inside, you'll find 3 spacious bedrooms, 2 full bathrooms with a half bath in the laundry, and stylish upgrades throughout--including updated flooring, fresh paint, trendy light fixtures, and new appliances. The kitchen boasts a center island ideal for gathering, and the vaulted ceilings on the main level create an airy, open feel. Enjoy the peace of mind that comes with a new ICF foundation, in floor heat and newer mechanicals. Outside, a large shed approx. 36x64 with a heated shop portion, plus additional cold storage. Whether you're looking for a hobby farm, hunting land, or just room to roam, this property checks all the boxes. Come see for yourself today!

## **Additional Details:**

Year Built 2007 Lot Acres 50.16

Lot Dimensions 1322' x 1648' x 1322' x 1648'

Garage Stalls 5
School District 787
Taxes \$2,289
Taxes with Assessments \$2,289
Tax Year 2025