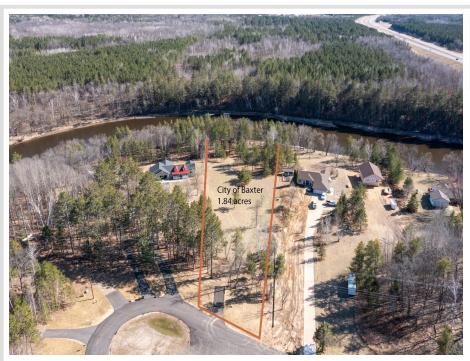

MLS 6702782 Lake Land

\$98,900

1.84 Acres Raw Land

xxx Parkview Circle Baxter MN 56425

Waterfront: Mississippi River

Status: Active

## **Description:**

Gradual elevation to the Mississippi river and South facing lot! Bring your building plans...this lot would be great for a walk-out and ready to build your new home here! Fish from shore for walleye, bass and huge muskies. City sewer and water and CTC at the street. Close to Paul Bunyan trails, schools, parks and restaurants. This property will not last long, book your showing today.

## **Additional Details:**

Lot Acres 1.84

Lot Dimensions 184x541x126x588

School District 181
Taxes \$756
Taxes with Assessments \$756
Tax Year 2024