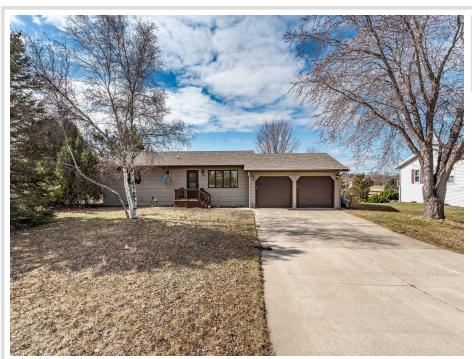

MLS 6702805 Residential

\$325,000

2,092 sq ft 3 bedrooms 3 baths

514 Summit Street Battle Lake MN 56515

Status: Active

## **Description:**

Very nice 3 bedroom, 3 bath home on a large lot in Battle Lake. The home is within walking distance of downtown Battle Lake with all of its restaurants and specialty shops. The home is also very close to the public beach on West Battle Lake. Just down the street is Battle Lakes award winning public school. Battle Lake also offers a bike path around town and through Glendalough State Park.