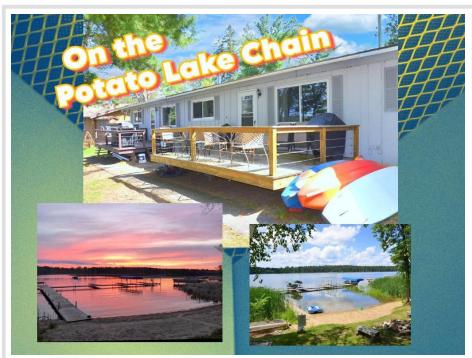

## **Description:**

Welcome to Thunderwood Estates on Island Lake. Excellent opportunity for carefree living in a resort style setting. Just as ideal for someone seeking a smaller primary residence with an atmosphere that makes you feel like you are always on vacation. Features convenient one level living with 2 bedrooms, 1 full bath, vaulted ceilings, free standing fireplace and a 10x18 lakeside deck. The windows, kitchen cabinets, dishwasher, washer/dryer, fireplace and heat pump are all new from 2020 to current. Bonus, this is a completely turnkey sale. Everything you see is included. Year round usable for 365 days of enjoyment with guaranteed sunset views from the lakeside deck. Small association limited to just 6 total units. Two dining establishments located within a stone's throw and convenient at only 10 minutes from Park Rapids. Sits on the sought after Potato chain of lakes providing over 3000 acres of boating, fishing and fun!