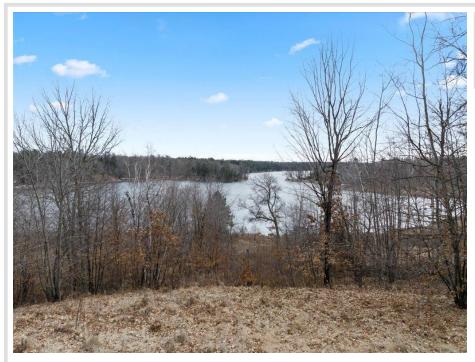

## **Description:**

The Sanctuary at Lake Margaret on the Gull Lake Chain, rare opportunity to build in a neighborhood of oversized lots and Executive homes. Private 2.4-acre lot with a width of 200' this lot was specifically created for a building site with Birdseye view of lake Margaret! Just 2 miles to Bar Harbor and Zorbaz on Gull! Seeing this property, you will know it's the best value on the lake and the perfect lot to build your dream home!