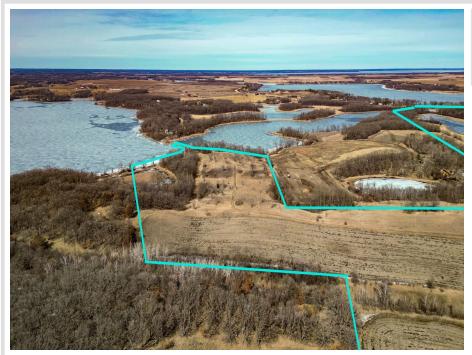

## **Description:**

168.97-Acre Property with 750+/- Feet of Lakeshore on the Pristine Elbow Lake Near Battle Lake – A Dream for Lake Enthusiasts, Hunters, Farmers, and Developers

Location: Just west of Battle Lake, Minnesota

Property Highlights:

65.26 tillable acres ideal for farming or agricultural ventures.

76.87 acres of pasture & woods, providing the perfect natural habitat.

A hunter's paradise with 2 sloughs and diverse wildlife—prime for deer, ducks, and geese.