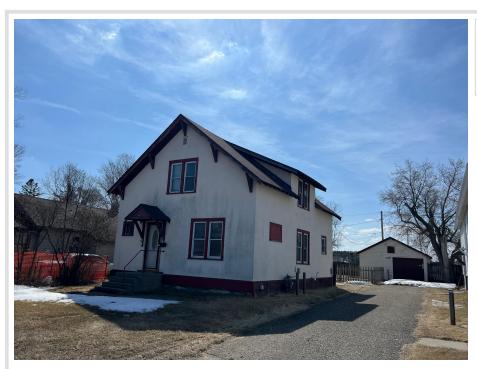

MLS 6703087 Residential

\$219,000

1,536 sq ft 4 bedrooms 2 baths

506 6th Street Bemidji MN 56601

Status: Active

## **Description:**

Spacious and full of potential, this 4 bedroom, 2 bathroom home offers comfortable living in a convenient location! Sitting on a generous lot with a detached 2 stall garage, this property also includes two additional city lots located directly across the street, providing extra space or investment potential. Inside you will find a practical layout with ample natural light and plenty of room for the whole family. Bonus: a church building is also included, offering opportunities for repurposing! Whether you're looking for a place to call home or your next creative venture, this one has it all!

## **Additional Details:**

Year Built 1930 Lot Acres 0.6

Lot Dimensions 100x140 IRR

Garage Stalls 2 School District 31 Taxes \$177 Taxes with Assessments \$177 Tax Year 2025