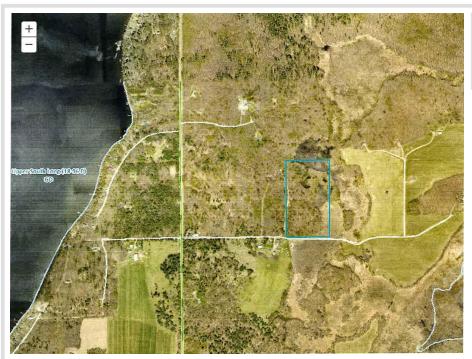

MLS 6703139 Land

\$79,900

23.44 Acres Raw Land

TBD Crust Rd Brainerd MN 56401

Status: Pending

## **Description:**

Beautiful 23 acres of wooded land located off a quiet road near Upper Long Lake. Build your dream home or use it as hunting land - either way this is a beautiful spot. In addition, you will be relieved to know that there is an outhouse on site. This property is a part of a Minnesota Power expansion project. For more info. contact the listing agent or your own agent for property disclosures.

## **Additional Details:**

23.44 Lot Acres

Lot Dimensions 759x1310x759x1325

School District 181 Taxes \$294 Taxes with Assessments \$294 Tax Year 2025