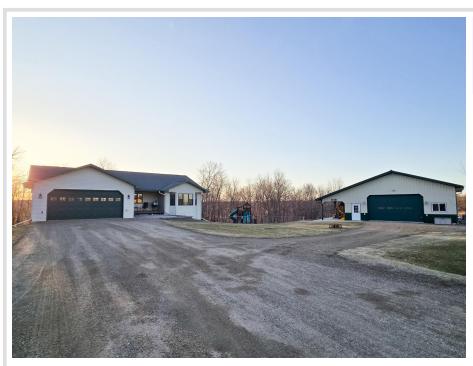

## **Description:**

Meticulously cared for home on the edge of the city of Vergas. This 4 bedroom, 2 bathroom home has all the extras you're looking for! Start with a covered front porch, perennial bed and beautiful landscaping. Move to the back and watch the sun set on the wrap around deck with beautiful view of the trees. In the winter you can easily see Loon Lake. 3 bedrooms on the main level with main floor laundry and sink. Mostly finished and usable walkout basement has ICF blocks for great efficiency and is wired for you to add a bar. The ½ bath in the lower level is plumbed for shower. Extra storage room in the lower level for all the extras. Utilities include central air with plenum heater, air exchanger, off peak panel with electric boiler, two 50 gallon water heaters on off peak, newer pressure tank. Finished and heated attached garage has 18' garage door and in floor heat, hot and cold, soft and hard water spigot as well as water lines ran to garage for fridge. Step outside on 1.33 acres. Epic backyard adventures playset included! 36x48 foltz building has 10' lean to, 12' side walls, 10x18' commercial overhead door, floor drain, in floor heat heated by wood gasification boiler (dual heat wood or electric/wood pile is negotiable) Shed also plumbed for bathroom. This amazing property is a rare find so close to Vergas! Call today!