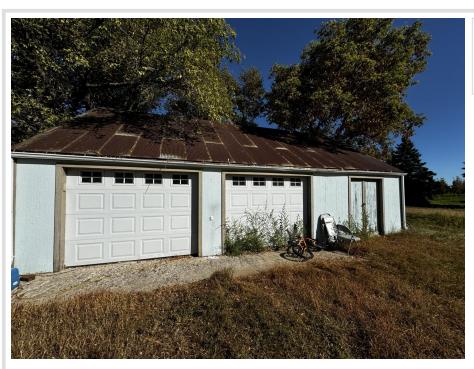

## **Description:**

1 acre lot with garage on edge of Parkers Prairie.

Has well and septic but condition unknown. Estate sold as is where is. Home may not be salvageable though on a block foundation and city water available.