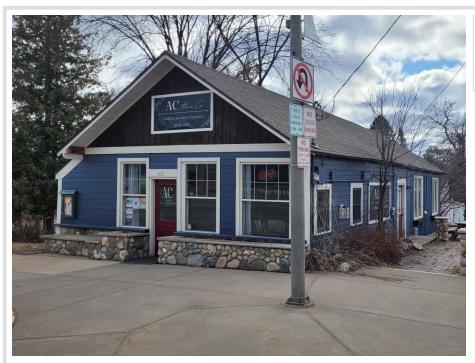

MLS 6703429 Commercial

\$150,000

400 Barclay Avenue Pine River MN 56474

Status: Closed

## **Description:**

THIS HISTORIC "COMMUNITY OIL" BUILDING OOZES CHARACTER WITH A MULTITUDE OF COMMERCIAL POSSIBILITIES AND GREAT VISIBILITY ON BARCLAY AVENUE.