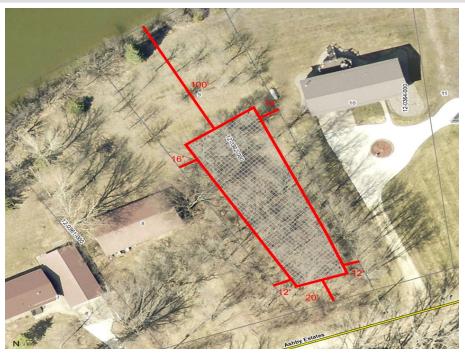

## **Description:**

Vacant lot just east of 29251 Ashby Estates Rd E., Ashby, MN offers 100' lake front on Pelican Lake. Convenient to I-94 and Ashby, level partially wooded lot, sand bottom lakeshore. Pelican Lake offers 3760 acres.

## **Additional Details:**

0.53 Lot Acres

Lot Dimensions 100 - 216 - 246 - 60

School District 2908 Taxes \$920 Taxes with Assessments \$920 Tax Year 2024