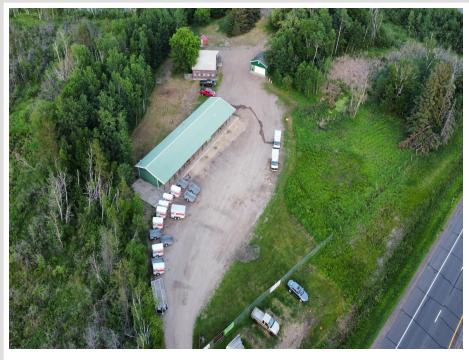

## **Description:**

Prime Commercial Opportunity on the Booming 371 Corridor!

Looking to expand your business in one of the fastest-growing areas in the Lakes Region? Don't miss this prime location right on the sought-after 371 corridor!

Key Features:

Almost 10 Acres Zoned - 233 - 3A COMMERCIAL PREFERENTIAL, Unorganized Territory

Room to grow – ample space for expansion

Full of character – a unique property with personality

Unbeatable location - centrally nestled between Baxter/Brainerd and Nisswa

Close to shopping, dining, recreation, and all the top amenities the thriving Lakes Area has to offer

Location, location, location - this is your chance to position your business in the heart of a vibrant, growing market.

## **Additional Details:**

| Year Built             | 1993             |
|------------------------|------------------|
| Lot Acres              | 9.97             |
| Lot Dimensions         | 499x591x745x1145 |
| Garage Stalls          | 5                |
| School District        | 181              |
| Taxes                  | \$3,586          |
| Taxes with Assessments | \$3.616          |