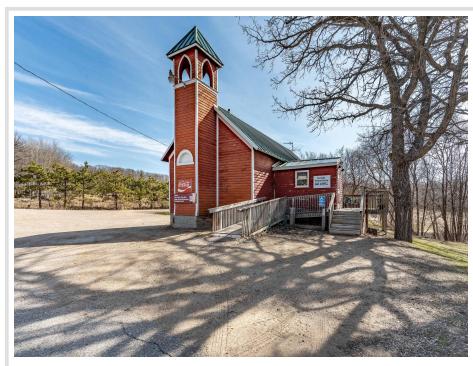

### **Description:**

Turnkey Bar & Restaurant Opportunity - Ye Olde Schoolhouse!

A well-known local favorite, Ye Olde Schoolhouse is ready for its next chapter! This established bar and restaurant offers a unique opportunity to own a piece of the community. Onsite living quarters are located above the double-stall garage, providing convenient owner occupancy or rental potential. Now's the perfect time to make your move and be ready for the busy summer season!

#### Additional Details:

| Year Built             | 1900    |
|------------------------|---------|
| Lot Acres              | 1.05    |
| Lot Dimensions         | 168x209 |
| Garage Stalls          | 2       |
| School District        | 548     |
| Taxes                  | \$1,630 |
| Taxes with Assessments | \$1,630 |
| Tax Year               | 2024    |