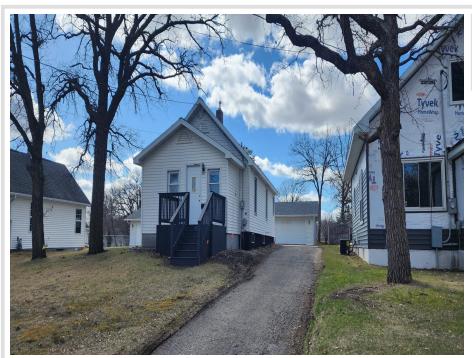

MLS 6703971 Residential

\$163,000

768 sq ft 2 bedrooms 2 baths

1100 West Avenue Detroit Lakes MN 56501

Status: Active

## **Description:**

2-bedroom, 2-bath home ideally located on West Avenue, less than a mile from Detroit Lake City Beach, popular restaurants, and Rossman Elementary. This solid, affordable home features a beautifully updated kitchen, and a spacious 30x24 garage offers ample storage or workspace. Don't miss this opportunity to own in for this summer! Agent related to seller.