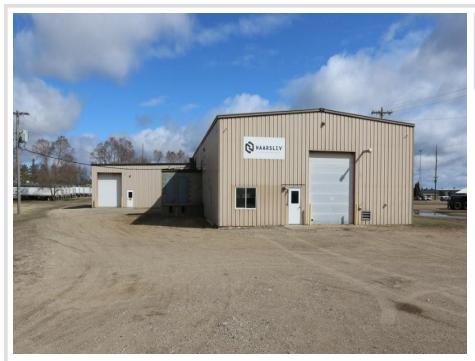

## **Description:**

Perham, MN - NE Industrial Park: 10,000+ sq ft steel beam structure on 1.2 acre lot.

The building was constructed in three phases:

- 1. The original 5,556 SF with mezzanine in the late 1980's.
- 2. 2500 SF addition with 18' sidewalls in early 1990's.
- 3. 2500 SF pitched to 16' end wall in the mid 1990's.
- 8" poured concrete floor designed for heavy industrial use.

The office area (recently update) has workspace typical for engineering jobs consistent with the tool shop use of the building. This area has three offices, two bathrooms, and a customer receiving area. Most recent utilization of the building has been for fabrication of food industry equipment.

The shop area has compressed air piping, two floor to ceiling welding strip curtains' separating the welding area. There are two 14'x12' overhead doors and one 10'x10' to the exterior and one 14'x12' overhead door located between the two fabrication areas.

The shop has 480 V, 3 phase electric and is heated by four ceiling hung gas fired Reznor space heaters from 125,000 to 225,000 btu's. There is a shop bathroom with shower. There is one floor drain with a flammable substance trap located between the partitioned shop. The shop has rigid interior walls and steel liner and updated LED lighting. Additional site improvements include; updated office space, concrete aprons, gravel driveway and parking areas, renovated and updated mezzanine, updated shop bathrooms and updated heating.