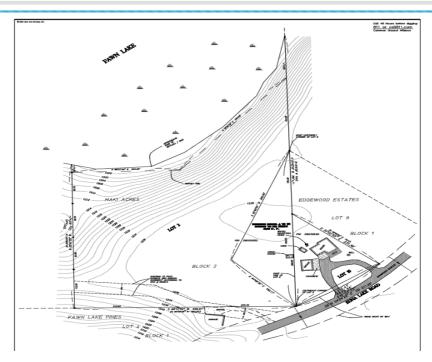

MLS 6703979 Land

\$150,000

4.67 Acres Raw Land

TBD Edna Lake Rd Nisswa MN 56468

Status: Active

## **Description:**

Look no further for your building spot in the heart of the Brainerd Lakes area. 4.67 acres with endless possibilities. Surrounded by lakes and close to St Hwy 371.....come and walk this property and see what it has to offer.

## **Additional Details:**

Lot Acres 4.67

Lot Dimensions 459x417x770x288x340x190

School District 181
Taxes \$584
Taxes with Assessments \$584
Tax Year 2023