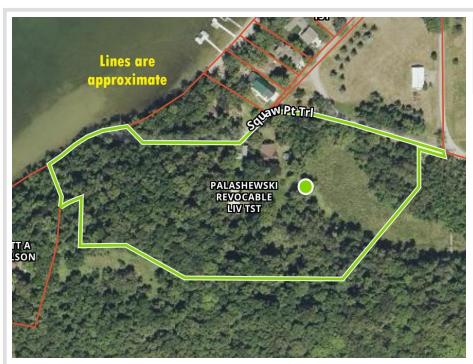

## **Description:**

Big Pine Lake online only real estate auction! Auction opens Monday, May 12th and closes Friday, May 16th at 12pm. This property includes a 3 bedroom 1 bath homestead needing some work and updates, a 36x78 pole shed, 14x22 detached garage, 10x24 older shed, 224.96 +/- feet of lake shore, and a 6.5 acre mostly wooded lot! Property has been surveyed. Located only 10 miles from Perham on the east side of Big Pine Lake. Rocky and sandy lake shore, excellent fishing and swimming, and a great opportunity for investment. Visit our auction site for online bidding. Additional photos will be added soon. \$10,000 earnest money. 2% buyer's premium does apply.

### **Driving Directions:**

From the intersection of US Hwy 10 and State Hwy 78 in Perham, go 5.5 miles east on hwy 10, turn left on Co Hwy 53 and go 4.8 miles, turn left on Nitche Lake Rd and go 1.1 miles, turn left on squaw point Tr and follow to the property on the left side.