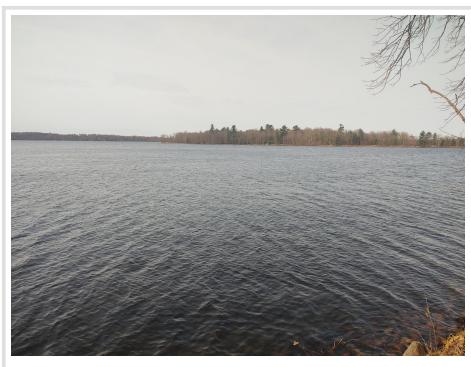

## **Description:**

521 ft of Lakeshore on Nokay Lake just Northwest of Garrison. Over 5 acres of wooded rolling hills. Electric is at the road on the lot new two bedroom septic installed property has been surveyed bluff has been located and set back marked. If the Lakeshore footage and lot size are more attractive than the view this is the lot for you.