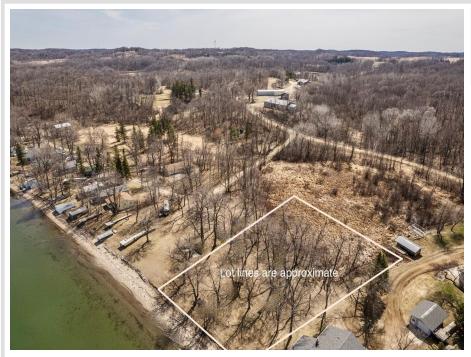

## LAKE LIDA - PRIME LAKEFRONT LEVEL LOT WITH 150' SHORELINE!

Here's your chance to own a rare lakefront gem on the south side of beautiful Lake Lida. This .8-acre property offers 150 feet of level shoreline with a pristine a sugar sand beach—perfect for swimming, relaxing, and easy access to the water. Don't miss your opportunity to own a piece of Lake Lida'sy sun, offering breathtaking views and is ready for your dream build. Shoreline features a great lake grade and depth, making it well-suited for larger boats and year-round recreation. This is more than a lake lot —it's the start of your lake life legacy. Properties like this, offering level untouched beauty and unlimited potential are incredibly rare. Don't miss your opportunity to own a piece of Lake Lida's most coveted shoreline and start living the lake life you've always dreamed of!

### **Additional Details:**

Lot Acres 0.77

Lot Dimensions 150 x IRR.

School District 548 **Taxes** \$3,336 Taxes with Assessments \$3,336 Tax Year 2025