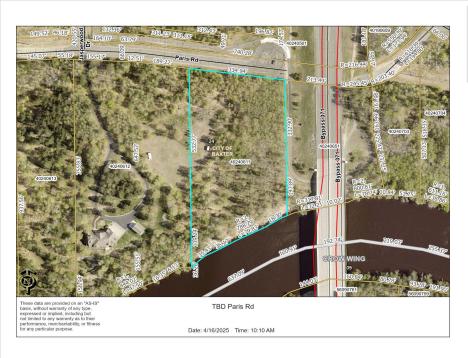

## **Description:**

Bring your building plans to this beautiful 4.5 acre lot on the edge of Baxter, overlooking 366 feet of the Mississippi River! This lot is immediately adjacent to the paved Paul Bunyan Trail, with miles of hiking and adventures available right out your front door.

## Additional Details:

| Lot Acres              | 4.5             |
|------------------------|-----------------|
| Lot Dimensions         | 366x703x334x493 |
| School District        | 181             |
| Taxes                  | \$432           |
| Taxes with Assessments | \$432           |
| Tax Year               | 2024            |
|                        |                 |

#### **Driving Directions:**

From 371/210 in Baxter, South on 371, to Right on Highland Scenic, to Left at the roundabout onto Mapleton Rd, to Right on Jasperwood Dr, to Left on Paris Rd to property on Right.