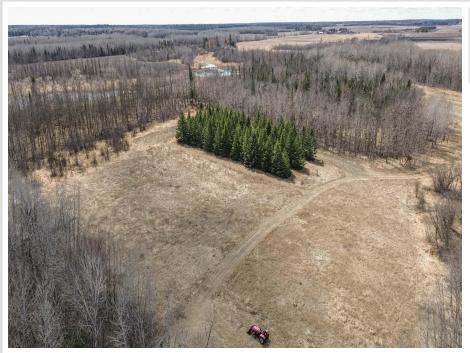

# **Description:**

Wildlife sanctuary on this 40 acre parcel just East of Wolf Lake. Tillable acreage ready for food plots, mature trees for great deer cover and water sources nearby make this a great piece to hunt. A great mix of smaller plots and wooded acres make this an ideal deer hunting option that allows multiple hunters to enjoy. Located just 4 miles East of Wolf Lake in hunting zone 241, which is well known for great deer numbers and the deer sign on this land is no different. There is an easement coming in from Co Hwy 40 that was well maintained. Whether you are looking for turkey, grouse, deer or just a peaceful setting tucked away, this offers it all.

# **Driving Directions:**

From Wolf Lake, E on Co Hwy 40, near the corner of Co Hwy 40 and 47, follow the sign S and follow the path around the field, keep right through the woods over the culver and into the property.