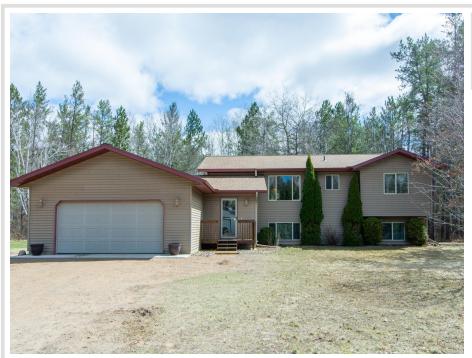

MLS 6704318 Residential

\$419,900

2,586 sq ft 5 bedrooms 3 baths

12130 Hidden Birch Road Brainerd MN 56401

Status: Pending

## **Description:**

Here is your very own slice in the countryside offering the perfect blend of home and shop! This split-level home is situated on a large 2.51 acre lot in a country setting. As you step into the home, you are greeted by a spacious and inviting entryway, open floor plan with over 2,500 finished square feet. The primary bedroom offers a full bathroom and ample closet space. The lower levels feature's an area that would be perfect for entertaining, 2nd kitchen area, mother inlaw suite or daycare. Don't forget the detached 30X40 shop that is heated and insulated, floor drain and offers 220 amp. electrical service providing ample space for all hobbies, projects and storage needs.