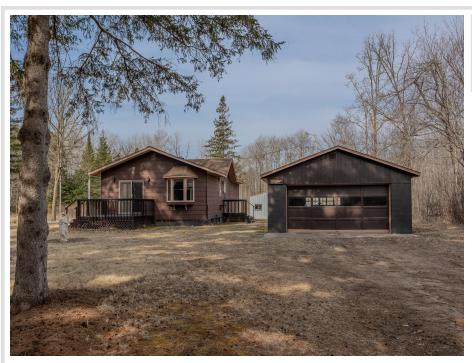

## **Description:**

Nestled on 4 acres of serene and picturesque landscape, this single-level home features 2 bedrooms, 1-1/2 baths, spacious living room, and a kitchen with nice appliances and plenty of counter space to make meal preparation easy. This home provides an opportunity to someone looking for a retreat from the hustle and bustle of city life. Plenty of storage with the two car 22' x 30' detached garage and another 26' x 27' pole building for extra storage. Outdoor enthusiasts will appreciate the space for gardening, recreational activities, or simply enjoying the natural beauty that surrounds the home. Only 10 minutes from Crosslake and all the area has to offer. Consult with the City of Fifty Lakes in order to split this property.