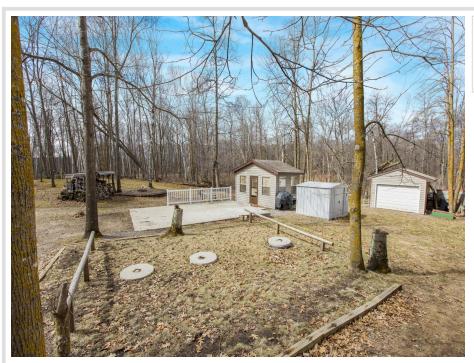

## **Description:**

Discover your perfect getaway with this prime piece of land, fully equipped for your camper. Enjoy the convenience of a septic holding tank, a well, electric hookups, and a solid slab ready for parking. Situated just 6-7 miles from the renowned Spider Lake ATV trails, this location is a paradise for outdoor enthusiasts. The charming town of Leader is nearby, featuring the beloved Bear's Den bar, which offers family dining and exciting pig races every summer from Memorial Weekend to Labor Day Weekend. For families, the community clubhouse hosts monthly kids' events and has previously offered youth training classes, providing a fantastic environment for young ones to learn and grow. The clubhouse also boasts remodeled bathrooms and a welcoming front entry, along with a toddler play area outside for the little ones to enjoy. Accessing this property is easy, located just 3.5 miles from the tar road that begins in Leader and approximately 7 miles from the tar road leading towards Baxter, which is about 35 miles away. Additionally, the property is adjacent to Meadow Lake (also known as Deer Lake), a picturesque spot where you can fish for stocked panfish, bass, and northern pike. This land offers not just a place to park your camper, but a vibrant community and ample recreational opportunities in a stunning natural setting. Don't miss your chance to embrace the outdoor lifestyle in this delightful location!