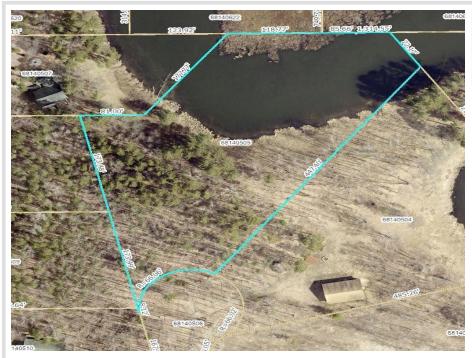

#### **Description:**

Gorgeous 2.45 wooded building site in the heart of Pequot Lakes. Lot is located at the end of a cul-de-sac and overlooks a large pond. Lot is heavily wooded. Don't build until you've seen this lot.