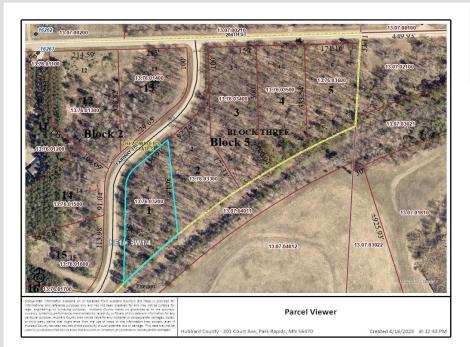

## **Description:**

Nicely wooded building lots being sold all together. There are a total of five lots that are located right on the Heartland Trail in a very desirable area just North of Park Rapids. These lots are all surveyed and ready to be developed. Truly a rare opportunity.

## **Additional Details:**

Lot Acres 1.13

Lot Dimensions See Survey in Documents

School District 309 Taxes \$76 Taxes with Assessments \$76 Tax Year 2024

## **Driving Directions:**

Go North on County Road 1 to a right on 204th St. The lots border 204th and go down Fairway Trail on the right.

Listed By:

Dane Arthur Real Estate Agency-Park Rapids

Affinity Real Estate Inc. participates in the Regional Multiple Listing Service of Minnesota, Inc Broker Reciprocity (sm) program, allowing us to display other broker's listings on our website. All properties are subject to prior sale, change or withdrawal.