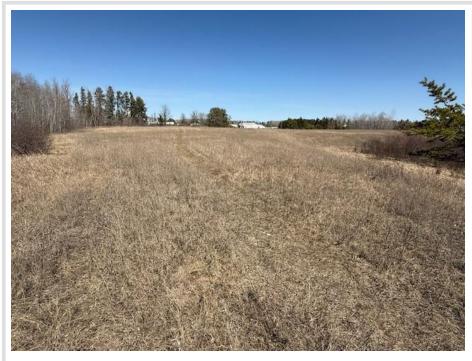

## **Description:**

Wonderful opportunity to purchase 13 +/- acres zoned R3 high density offering lots of possibilities for housing. Located behind Lazy Jacks area close to HWY 71 and town. Located on blacktop.

### Additional Details:

| Lot Acres              | 12.97       |
|------------------------|-------------|
| Lot Dimensions         | 840x690x161 |
| School District        | 31          |
| Taxes                  | \$508       |
| Taxes with Assessments | \$508       |
| Tax Year               | 2023        |