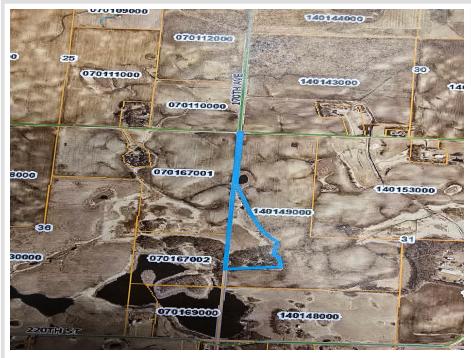

## **Description:**

COMPS ONLY - parcel #140150000 consisting of 22.3 acres & parcel #070167002 consisting of 40 acres. Land and outbuildings only. Home burned in early 2025.

#### Additional Details:

| Lot Acres              | 62.3       |
|------------------------|------------|
| Lot Dimensions         | 62.3 Acres |
| School District        | 2889       |
| Taxes                  | \$1,378    |
| Taxes with Assessments | \$1,378    |
| Tax Year               | 2024       |