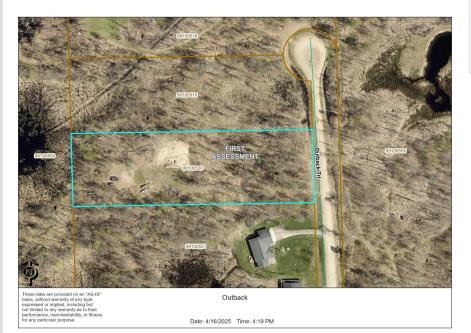

## Description:

Conveniently located 2.5 acre lot just outside of Brainerd and Baxter is perfect for building. Enjoy the cul-de-sac location, cleared lot ready and visioned for a house and shed area and services with electrical.

## **Additional Details:**

Lot Acres 2.5

Lot Dimensions 105 x 595 x 105 x 594

School District 181
Taxes \$302
Taxes with Assessments \$302
Tax Year 2025

## **Driving Directions:**

Take Highway 25 (N) towards Merrifield, (Left) on Legionville Road, Approx. 1/2 Mile, (Right) on Outback Trail, Lot is on left w/sign.

Listed By: Edina Realty, Inc.

Affinity Real Estate Inc. participates in the Regional Multiple Listing Service of Minnesota, Inc Broker Reciprocity (sm) program, allowing us to display other broker's listings on our website. All properties are subject to prior sale, change or withdrawal.