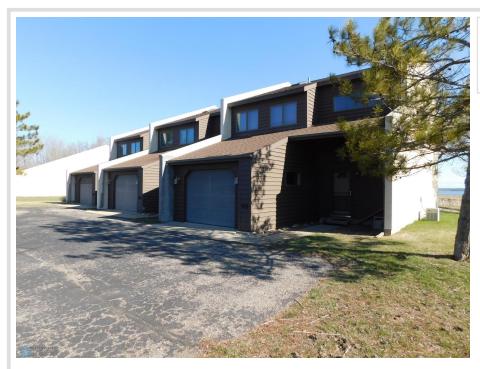

### **Description:**

Come and enjoy the lake without all the extra work. No lawn cutting means more time on the water. 600 feet of shared shoreline on 8.5 acres on Toad Lake. Spacious kitchen with pantry, eat up bar, dining area, and peak through to living room. Gas fireplace to snuggle up to on those cozy evenings. Enjoy the patio that overlooks a large greenspace and lake. 2 bedrooms, 2 baths and 2 stalls for garage space. Lake living at its easiest. Located between Detroit Lakes & Park Rapids on Toad Lake.