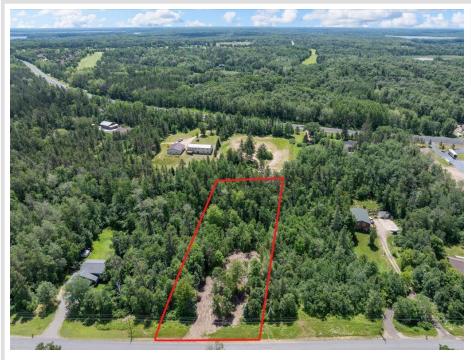

## **Description:**

Excellent opportunity to build your dream home on this one-acre lot in the desired Breezy Point community. This lot is ready for you and has been cleared, Certified Surveyed and all corners are marked. This lot is located in the Pequot Lakes School District and close to all that Breezy Point, Pequot Lakes & BLA has to offer. Don't wait!

# Additional Details:

| Lot Acres              | 1.01            |
|------------------------|-----------------|
| Lot Dimensions         | 120x366x120x366 |
| School District        | 186             |
| Taxes                  | \$178           |
| Taxes with Assessments | \$178           |
| Tax Year               | 2025            |