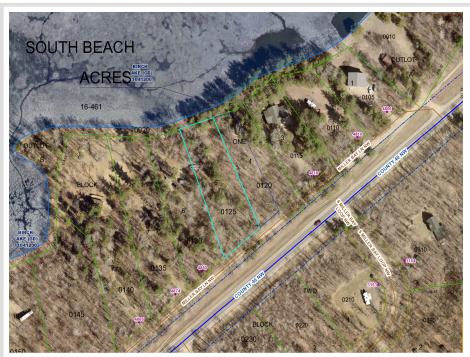

## **Additional Details:**

Lot Acres

Lot Dimensions 100x318.8x130x364.07

School District 113
Taxes \$276
Taxes with Assessments \$276
Tax Year 2025

## **Driving Directions:**

From Hackensack, turn west on County 40 for about 3/4 of a mile to Miller Bay Lane, turn right then follow the road to the left-look for signs.

Listed By: Bill Hansen Realty/Walker