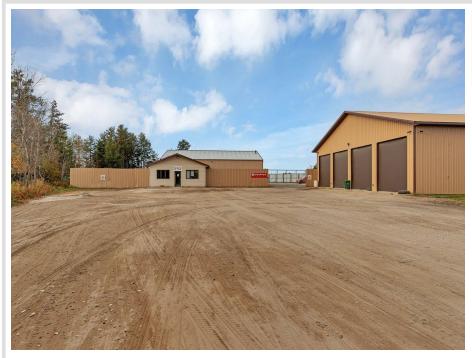

Affinity

MLS 6705455 Commercial

# \$725,000

16609 371 Highway Brainerd MN 56401

Status: Active

## Description: (description unavailable)

#### Additional Details:

| Year Built             | 2000            |
|------------------------|-----------------|
| Lot Dimensions         | 286x470x203x662 |
| Garage Stalls          | 6               |
| School District        | 181             |
| Taxes                  | \$6,596         |
| Taxes with Assessments | \$6,596         |
| Tax Year               | 2024            |

#### **Additional Features:**

Fuel: Natural Gas Garage: 6 Heat: Forced Air Sewer: Private Sewer Water: Well

### **Driving Directions:**

West side of hwy 371 near Schroeder's appliance center.



Listed By: Parcel Real Estate Inc.

Affinity Real Estate Inc. particip