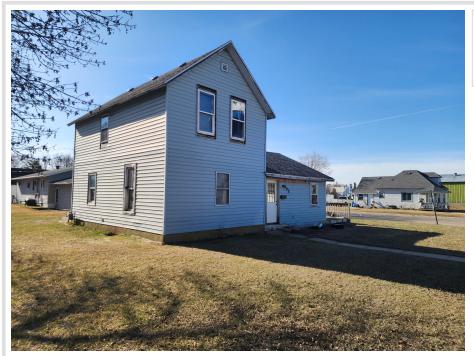

# \$40,000

1,596 sq ft 2 bedrooms 2 baths

202 1st Street Wadena MN 56482

Status: Pending

## **Description:**

FIXER UPPEER ...This is a fantastic opportunity for those looking to purchase a property with great potential at a competitive price. Whether you're an investor seeking a high-return project, a buyer planning to add value through renovations, or someone looking for an affordable home with room for improvements, this property offers endless possibilities. Offered as-is, with no repairs or contingencies, it's ideal for cash buyers only, and a quick closing is preferred. All reasonable offers will be considered, but the buyer must conduct their own independent due diligence, evaluations, and inspections before submitting an offer.