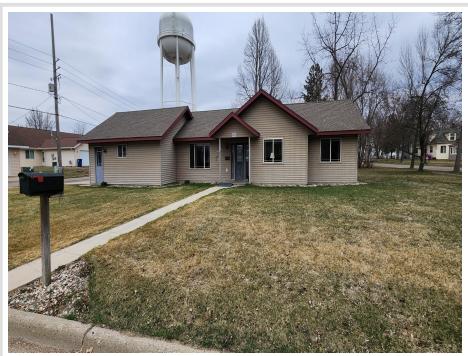

MLS 6705628 Residential

\$234,900

2,512 sq ft 3 bedrooms 2 baths

419 Pleasant Avenue Staples MN 56479

Status: Pending

## **Description:**

Welcome to easy living in this beautifully maintained 3-bedroom, 2-bath patio home, perfectly designed for comfort, functionality, and low-maintenance living. This one-level gem offers a spacious open floor plan with natural light flowing through every room. Step inside to a welcoming living area with vaulted ceilings, perfect for relaxing or entertaining. The kitchen features ample cabinetry and modern appliances. The primary suite offers a peaceful retreat with a private bath and dual closets. Two additional bedrooms provide flexible space for guests, an office, or hobbies. Additional features include an attached 2-car garage, storage shed, and thoughtful touches throughout. This home blends style, simplicity, and location for easy everyday living. Whether you're downsizing, relocating, or just starting out, this home checks all the boxes!