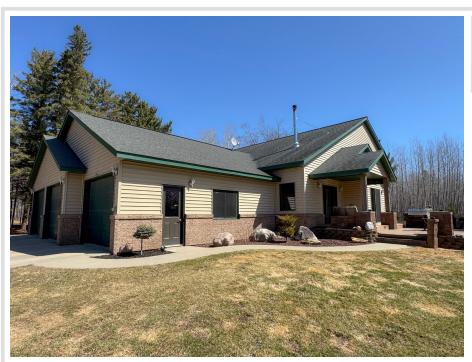

MLS 6705807 Residential

\$598,750

3,168 sq ft 3 bedrooms 4 baths

9113 Walnut Road Bemidji MN 56601

Status: Active

## **Description:**

Your search is over! This 3 bed 4 bath country home has everything you want and need! Sitting on 20 acres, with heavily wooded privacy, located close enough to Bemidji for all your needs, but far enough to "get-away"! With a main level primary suite, a living, dining and kitchen open floor plan with a very large loft, main floor flex room right next to your indoor sauna. Entertain on the paver patio just outside the dining/kitchen. Lower level boasts another bedroom, living area, bathroom and an unfinished walkout room with multiple possibilities. More than enough storage inside and out, with a triple attached garage and 32x48 pole building. See this stellar home for yourself! Set up a private tour today. Virtual tour in photos tab.