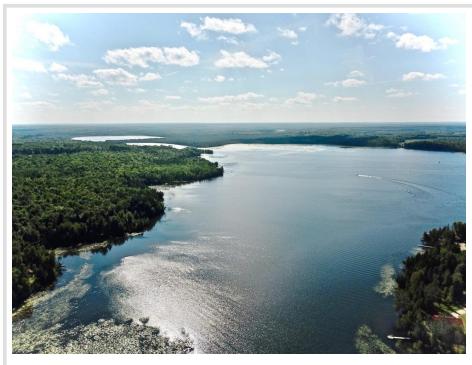

# \$79,900

441 sq ft1 bedrooms1 baths

6231 72nd Street Remer MN 56672

Waterfront: Big Sand

Status: Active

## **Description:**

Rare and unique TURN KEY lake property investment opportunity (or use it for your own personal use). This is an opportunity to a co-owner of a resort where you own your own lot and cabin...not leased or rent. You are a co-owner (only 23 lots total) of the Resort and all the common areas within. The property itself has 1 bedroom which comfortably sleeps 2, a full bathroom, a cute fully stocked kitchen with fridge, stoveoven and microwave. The living room is spacious and includes a couch that folds out to a bed which can sleep 2 adults or 3 kids plus a table for dinning. Window A/C and Furnace Heat. It also boasts a large deck to relax in the sun and a grill! The backyard is semi private which rests up to a small creek and has firepit for roasting s'mores or just enjoying the surroundings.