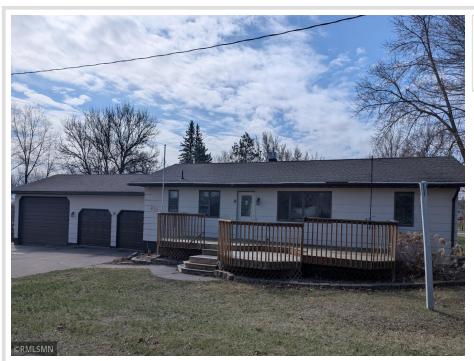

## **Description:**

4 bedrooms, 3 bathrooms, 3 stall attached garage and single detached garage, garden shed, front and back decks all on a corner lot just over a half acre. The rambler home has a living room, kitchen, den leading out to the back deck, laundry room with half bath, full bathroom and 3 bedrooms on the main level. Hardwood floors throughout. The lower level has a large family room with gas fireplace, bedroom with egress window, 3/4 bathroom, bonus room (no window), storage room with shelves and utility room. Home has central air. The attached garage has a double car space which is insulated with 7x9 insulated doors and a separate insulated garage with a 10.5 x 16 door. Additional garage is insulated and has cabinets to be used as a workshop/garage. With a little work, this property will become a home! Book your showing TODAY!