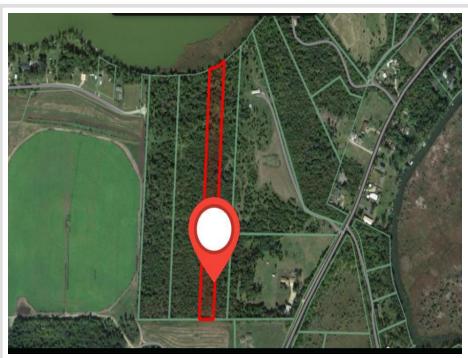

MLS 6706045 Lake Land

\$115,000

5 Acres Raw Land

**TBD TBD** Ottertail MN 56571

Waterfront: Long Lake (56021000)

Status: Active

## **Description:**

Privacy, privacy, privacy. What a perfect spot to park your camper and enjoy the woods. Nothing like listening to the loons while surrounded by 5 acres of woods with 123 ft of frontage on Long Lake. This 5 acre wooded lot on Long Lake is waiting for you to make it yours. Waterfront view to the North. There is space cleared for a camper and a storage unit on site. No utilities.

## **Additional Details:**

5 Lot Acres

Lot Dimensions 123x267 School District 549 Taxes \$636 Taxes with Assessments \$636 Tax Year 2025