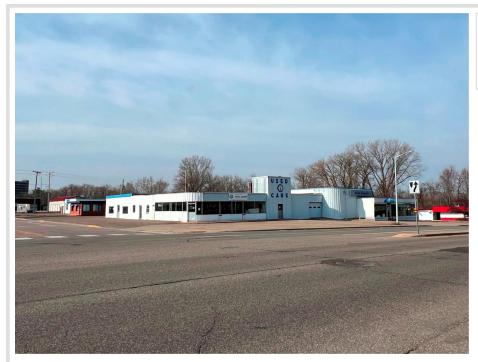

## **Description:**

Exceptional opportunity to secure a highly visible, high-traffic corner lot along the busy Washington Street corridor in Brainerd. This premier commercial site offers outstanding exposure and accessibility—an ideal location for redevelopment or repositioning. The property currently features a former car dealership building with showroom space, offices, multiple shops with drive-in doors, and ample storage, providing immediate utility or a strong foundation for future development. Don't miss your chance to capitalize on one of Brainerd's most strategic commercial locations.

## **Driving Directions:**

From Hwy 210 (Washington Street) / Hwy 371 (S 6th Street) intersection in Brainerd - West on Washington Street 5 blocks - Property is the SW corner of Washington Street and N 1st Street