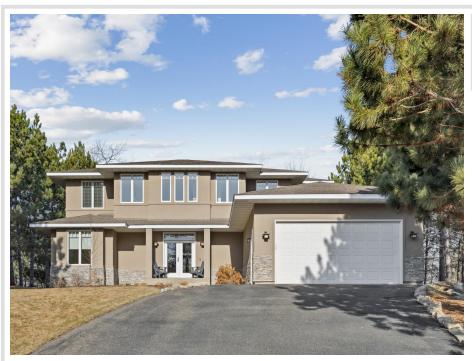

MLS 6706514 Lake Home

\$1,500,000

4,848 sq ft 4 bedrooms

4 baths

8245 Kraemer Lane Lake Shore MN 56468

Waterfront: Margaret Lake (Lake

Shore City)

Status: Pending

## **Description:**

Discover lakeside luxury on Lake Margaret at this exquisite Nor-Son built home on the desirable Gull Chain. Designed for discerning buyers, this four bedroom, four bath elegant residence blends timeless craftsmanship with modern amenities, offering panoramic views with stunning sunsets, over five thousand square feet, main floor primary suite, main floor laundry, attached oversized two car garage with EV charger, gourmet kitchen with gas stove, end of the road privacy, 100 feet of lake shore, new hillside deck, covered retractable awning, new carpet & interior paint, freshly painted exterior, and an in-ground sprinkler system all wrapped in the ideal location close to championship golf, Grandveiw Lodge, Bar Harbor, many other fine dining options, and everything the Brainerd Lakes area has to offer!